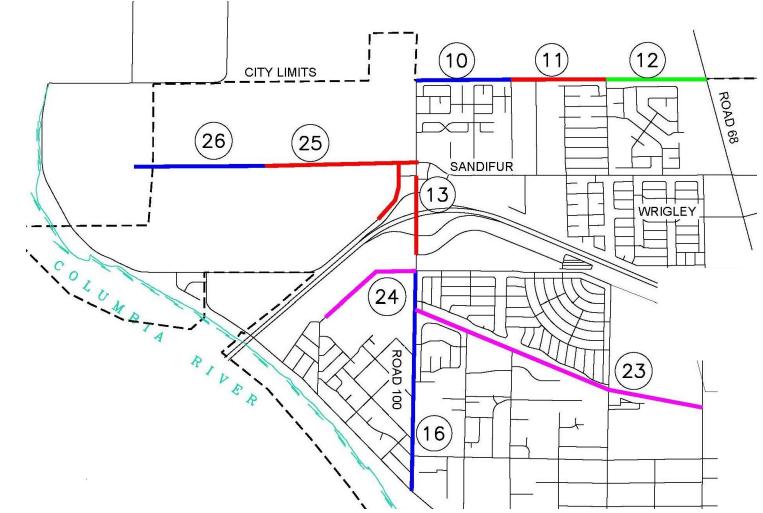

# June 17, 2019

|         | 2020 Six Year Transportation Improvemen                                 |             | ogram                       |                                               |              |               |           |              |                    |                    | <b>.</b>            |        |          |              |     |           |                 |              |             |
|---------|-------------------------------------------------------------------------|-------------|-----------------------------|-----------------------------------------------|--------------|---------------|-----------|--------------|--------------------|--------------------|---------------------|--------|----------|--------------|-----|-----------|-----------------|--------------|-------------|
| Proj. # | Project Name                                                            | # on<br>Map | Road Name                   | Begin & End Termini                           | PE           | ROV           | N         | Construction | Total Project Cost | Ongoing<br>Project | Funding<br>Secured? | 20     | 20       | 2021         |     | 2022      | 2023            | 2024         | 2025        |
| n/a     | Annual Pavement Preservation Program                                    | N/A         | various                     | various                                       | \$ 252,000   | )\$           | - \$      | 5,246,148    | \$ 5,498,148       | YES                | YES                 | \$     | 850,000  | \$ 875,500   | \$  | 901,765   | \$<br>928,818   | \$ 956,682   | \$ 985,38   |
| 13007   | Lewis Street Overpass                                                   | 2           | Lewis Street                | Oregon Avenue to 2nd<br>Avenue                | \$ 3,565,000 | \$ 4,08       | 80,000 \$ | 24,371,000   | \$ 32,016,000      | YES                | PARTIAL             | \$ 18  | ,000,000 | \$ 4,000,000 | \$  | 2,371,000 |                 |              |             |
| n/a     | Lewis Street Corridor Improvements                                      | 3           | Lewis Street                | 5th Avenue to 2nd<br>Avenue                   | \$ 125,000   | \$            | - \$      | \$ 1,500,000 | \$ 1,625,000       | YES                | PARTIAL             | \$     | 550,000  | \$ 550,000   | \$  | 500,000   |                 |              |             |
| 16014   | Citywide Traffic Signal Controller Upgrades - Phase 2                   | 4           | Multiple<br>Locations       | Multiple Locations                            |              | \$ 30         | 0,000     | \$ 3,000,000 | \$ 3,300,000       | YES                | YES                 | \$3    | ,000,000 |              |     |           |                 |              |             |
| 13005   | Road 68 and Burden Road Intersection/channelization Improvements        | 5           | Road 68                     | Burden Blvd to I82<br>Interchange             | \$ 55,000    | D \$          | - ¢       | 205,000      | \$ 260,000         | NEW                | YES                 | \$     | 260,000  |              |     |           |                 |              |             |
| 15009   | Wrigley Drive Extension                                                 | 6           | Wrigley Drive               | Clemente Lane to<br>Convention Drive          | \$ 18,000    | <b>)</b> \$ : | 16,000 \$ | 276,000      | \$ 310,000         | YES                | YES                 | \$     | 276,000  |              |     |           |                 |              |             |
| n/a     | Road 68 Widening - South of Interstate 182 - Phase 1                    | 7           | Road 68                     | Interstate 182 to Argent<br>Road              | \$ 57,628    | 3             | ç         | 250,000      | \$ 307,628         | NO                 | YES                 | \$     | 250,000  |              |     |           |                 |              |             |
| 12001   | Argent Road Improvements - Phase 1                                      | 8           | Argent Road                 | Varney/Saraceno to<br>20th Avenue             | \$ 415,000   | \$            | - \$      | \$ 1,600,000 | \$ 2,015,000       | YES                | YES                 | \$ 1   | ,600,000 |              |     |           |                 |              |             |
| 12001   | Argent Road Improvements - Phase 2                                      | 9           | Argent Road                 | Road 36 to<br>Varney/Saraceno                 | \$ 715,000   | \$            | - \$      | \$ 3,000,000 | \$ 3,715,000       | NO                 | PARTIAL             |        |          |              |     |           |                 |              | \$ 300,00   |
| n/a     | Burns Road Pedestrian/Bicycle Pathway - Phase 1                         | 10          | Burns Road                  | Rd 100 to Rd 90                               | \$ 12,000    | \$            | - Ç       | 5 108,000    | \$ 120,000         | NEW                | NO                  | \$     | 12,000   | \$ 108,000   | )   |           |                 |              |             |
| n/a     | Burns Road Pedestrian/Bicycle Pathway - Phase 2                         | 11          | Burns Road                  | Rd 90 to Rd 84                                | \$ 8,000     | \$            | - 4       | 63,000       | \$ 71,000          | NEW                | NO                  | \$     | 8,000    |              | \$  | 63,000    |                 |              |             |
| n/a     | Burns Road Pedestrian/Bicycle Pathway - Phase 3                         | 12          | Burns Road                  | Rd 84 to Rd 68                                | \$ 11,000    | ¢ \$          | - \$      | 91,000       | \$ 102,000         | NEW                | NO                  | \$     | 11,000   |              |     |           | \$<br>91,000    |              |             |
| n/a     | Pedestrian/Bicycle Access Road 100 Interchange - WSDOT Partnership      | 13          | Road 100                    | St. Thomas Drive to<br>Harris Rd              | \$ 120,000   | \$            | - 4       | \$ 2,200,000 | \$ 2,320,000       | NEW                | NO                  |        |          |              | \$  | 120,000   | \$<br>2,200,000 |              |             |
| n/a     | Pedestrian/Bicycle Access Road 68 Interchange - WSDOT Partnership       | 14          | Road 68                     | Chapel Hill Blvd to<br>Burden Blvd            | \$ 100,000   | \$            | - \$      | \$ 1,000,000 | \$ 1,100,000       | NEW                | NO                  |        |          |              |     |           | \$<br>100,000   | \$ 1,000,000 | ,           |
| n/a     | Pedestrian/Bicycle Access Sylvester Street Overpass - WSDOT Partnership | 15          | Sylvester Street            | 32nd Avenue to 28th<br>Avenue                 | \$ 78,000    | D \$          | -         | \$-          | \$ 78,000          | NEW                | NO                  |        |          | \$ 78,000    | D   |           |                 |              |             |
| n/a     | Road 100 Widening - South of Interstate 182                             | 16          | Road 100                    | Court Street to Chapel<br>Hill                | \$ 375,000   | \$            | - 4       | \$ 3,750,000 | \$ 4,125,000       | NO                 | NO                  |        |          |              |     |           | \$<br>375,000   | \$ 1,500,000 | \$ 2,250,00 |
| n/a     | Sacajawea Heritage Trail/Levee Lowering                                 | 17          | Sacajawea<br>Heritage Trail | Road 72 to Road 52                            | \$ 231,000   | \$            | - 4       | \$ 4,500,000 | \$ 4,731,000       | NO                 | NO                  | \$     | 196,000  | \$ 2,500,000 | \$  | 2,000,000 |                 |              |             |
| 17001   | Sandifur Parkway Widening                                               | 18          | Sandifur<br>Parkway         | Road 60 to Road 52                            | \$ 25,000    | p \$          | - \$      | 400,000      | \$ 425,000         | NO                 | NO                  | \$     | 25,000   | \$ 400,000   | D   |           |                 |              |             |
| n/a     | Court Street & Road 68 Intersection Improvements                        | 19          | Court Street                | Road 68                                       | \$ 75,000    | D \$ 5        | 50,000 \$ | 5 735,000    | \$ 860,000         | NEW                | NO                  |        |          |              | \$  | 75,000    | \$<br>50,000    | \$ 735,000   |             |
| n/a     | Road 44 and Argent Road Intersection Analysis                           | 20          | Road 44 and<br>Argent Road  | Road 44 and Argent<br>Road                    | \$ 65,000    | \$            | -         | \$-          | \$ 65,000          | NO                 | NO                  |        |          |              |     |           |                 | \$ 65,000    |             |
| n/a     | Traffic Analysis for Interstate 182 @ SR 395 Interchange                | 21          | Interstate 182              | MP 11 to MP 13                                | \$ 265,000   | \$            | - :       | \$-          | \$ 265,000         | NO                 | NO                  |        |          |              | \$  | 265,000   |                 |              |             |
| n/a     | Traffic Analysis for State Route 12 @ Tank Farm Road Interchange        | 22          | State Route 12              | State Route 12 and<br>Tank Farm Road          | \$ 250,000   | \$            | -         | \$-          | \$ 250,000         | NO                 | NO                  |        |          |              |     |           | \$<br>250,000   |              |             |
| n/a     | FCID Canal Bicycle/Pedestrian Pathway Study                             | 23          | None                        | Road 100 to Road 76<br>FCID Canal Alignment   | \$ 90,000    | D \$          | - ¢       | 5 780,000    | \$ 870,000         | YES                | NO                  |        |          | \$ 90,000    | D\$ | 360,000   | \$<br>420,000   |              |             |
| n/a     | Crescent Road Surface Improvement                                       | 24          | Crescent Road               | Broadmoor Apts to<br>Road 108 (1670 LF)       | \$ 45,000    | \$            | - Ç       | 355,000      | \$ 400,000         | NO                 | NO                  |        |          |              |     |           |                 | \$ 45,000    | \$ 355,00   |
| n/a     | Sandifur Parkway Extension - Phase 1                                    | 25          | Sandifur<br>Parkway         | Road 100 west to Road<br>to be named later    | \$ 150,000   | \$            | - 4       | \$ 1,500,000 | \$ 1,650,000       | NEW                | NO                  |        |          |              |     |           | \$<br>150,000   | \$ 1,500,000 |             |
| n/a     | Sandifur Parkway Extension - Phase 2                                    | 26          | Sandifur<br>Parkway         | Road to be named later to Dent Road Extension | \$ 150,000   | \$            | - 5       | \$ 1,500,000 | \$ 1,650,000       | NEW                | NO                  |        |          |              |     |           |                 | \$ 150,000   | \$ 1,500,00 |
| 16010   | James Street Improvements                                               | 27          | James Street                | Oregon Avenue to cul-<br>de-sac               | \$ 48,000    | \$            | - \$      | 435,000      | \$ 483,000         | NO                 | NO                  |        |          |              |     |           | \$<br>48,000    | \$ 435,000   |             |
| n/a     | Road 76 Overpass                                                        | 28          | Road 76                     | Chapel Hill Blvd to<br>Burden Blvd            | \$ 1,500,000 | \$ 50         | 00,000    | 28,000,000   | \$ 30,000,000      | NO                 | NO                  |        |          |              |     |           |                 |              | \$ 300,00   |
| 16017   | Transportation System Master Plan                                       | N/A         | Citywide                    | various                                       | \$ 300,000   | \$            | -         | \$ -         | \$ 300,000         | YES                | YES                 | \$     | 200,000  |              |     |           |                 |              |             |
|         |                                                                         |             |                             |                                               |              |               |           |              |                    |                    |                     |        | 2020     | 202:         | 1   | 2022      | 2023            | 2024         | L 202       |
|         |                                                                         |             |                             |                                               |              |               |           |              |                    |                    |                     | \$ 25, | 238,000  | \$ 8,601,500 | \$  | 6,655,765 | \$<br>4,612,818 | \$ 6,386,682 | \$ 5,690,38 |