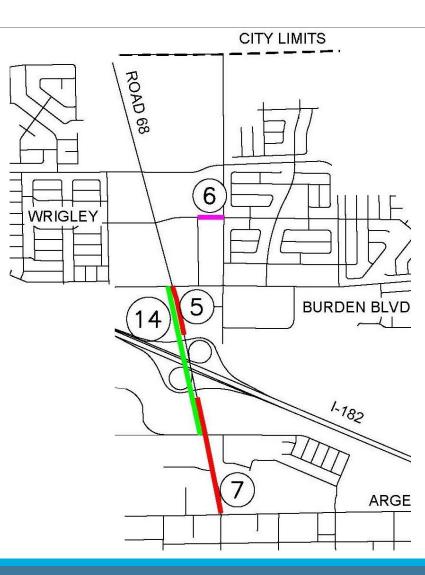

# June 17, 2019

|         | 2020 Six Year Transportation Improvemen                                 |             | ogram                       |                                               |              |               |           |              |                    |                    | <b>.</b>            |        |          |              |     |           |                 |              |             |
|---------|-------------------------------------------------------------------------|-------------|-----------------------------|-----------------------------------------------|--------------|---------------|-----------|--------------|--------------------|--------------------|---------------------|--------|----------|--------------|-----|-----------|-----------------|--------------|-------------|
| Proj. # | Project Name                                                            | # on<br>Map | Road Name                   | Begin & End Termini                           | PE           | ROV           | N         | Construction | Total Project Cost | Ongoing<br>Project | Funding<br>Secured? | 20     | 20       | 2021         |     | 2022      | 2023            | 2024         | 2025        |
| n/a     | Annual Pavement Preservation Program                                    | N/A         | various                     | various                                       | \$ 252,000   | )\$           | - \$      | 5,246,148    | \$ 5,498,148       | YES                | YES                 | \$     | 850,000  | \$ 875,500   | \$  | 901,765   | \$<br>928,818   | \$ 956,682   | \$ 985,38   |
| 13007   | Lewis Street Overpass                                                   | 2           | Lewis Street                | Oregon Avenue to 2nd<br>Avenue                | \$ 3,565,000 | \$ 4,08       | 80,000 \$ | 24,371,000   | \$ 32,016,000      | YES                | PARTIAL             | \$ 18  | ,000,000 | \$ 4,000,000 | \$  | 2,371,000 |                 |              |             |
| n/a     | Lewis Street Corridor Improvements                                      | 3           | Lewis Street                | 5th Avenue to 2nd<br>Avenue                   | \$ 125,000   | \$            | - \$      | \$ 1,500,000 | \$ 1,625,000       | YES                | PARTIAL             | \$     | 550,000  | \$ 550,000   | \$  | 500,000   |                 |              |             |
| 16014   | Citywide Traffic Signal Controller Upgrades - Phase 2                   | 4           | Multiple<br>Locations       | Multiple Locations                            |              | \$ 30         | 0,000     | \$ 3,000,000 | \$ 3,300,000       | YES                | YES                 | \$3    | ,000,000 |              |     |           |                 |              |             |
| 13005   | Road 68 and Burden Road Intersection/channelization Improvements        | 5           | Road 68                     | Burden Blvd to I82<br>Interchange             | \$ 55,000    | D \$          | - ¢       | 205,000      | \$ 260,000         | NEW                | YES                 | \$     | 260,000  |              |     |           |                 |              |             |
| 15009   | Wrigley Drive Extension                                                 | 6           | Wrigley Drive               | Clemente Lane to<br>Convention Drive          | \$ 18,000    | <b>)</b> \$ : | 16,000 \$ | 276,000      | \$ 310,000         | YES                | YES                 | \$     | 276,000  |              |     |           |                 |              |             |
| n/a     | Road 68 Widening - South of Interstate 182 - Phase 1                    | 7           | Road 68                     | Interstate 182 to Argent<br>Road              | \$ 57,628    | 3             | ç         | 250,000      | \$ 307,628         | NO                 | YES                 | \$     | 250,000  |              |     |           |                 |              |             |
| 12001   | Argent Road Improvements - Phase 1                                      | 8           | Argent Road                 | Varney/Saraceno to<br>20th Avenue             | \$ 415,000   | \$            | - \$      | \$ 1,600,000 | \$ 2,015,000       | YES                | YES                 | \$ 1   | ,600,000 |              |     |           |                 |              |             |
| 12001   | Argent Road Improvements - Phase 2                                      | 9           | Argent Road                 | Road 36 to<br>Varney/Saraceno                 | \$ 715,000   | \$            | - \$      | \$ 3,000,000 | \$ 3,715,000       | NO                 | PARTIAL             |        |          |              |     |           |                 |              | \$ 300,00   |
| n/a     | Burns Road Pedestrian/Bicycle Pathway - Phase 1                         | 10          | Burns Road                  | Rd 100 to Rd 90                               | \$ 12,000    | \$            | - Ç       | 5 108,000    | \$ 120,000         | NEW                | NO                  | \$     | 12,000   | \$ 108,000   | )   |           |                 |              |             |
| n/a     | Burns Road Pedestrian/Bicycle Pathway - Phase 2                         | 11          | Burns Road                  | Rd 90 to Rd 84                                | \$ 8,000     | \$            | - 4       | 63,000       | \$ 71,000          | NEW                | NO                  | \$     | 8,000    |              | \$  | 63,000    |                 |              |             |
| n/a     | Burns Road Pedestrian/Bicycle Pathway - Phase 3                         | 12          | Burns Road                  | Rd 84 to Rd 68                                | \$ 11,000    | ¢ \$          | - \$      | 91,000       | \$ 102,000         | NEW                | NO                  | \$     | 11,000   |              |     |           | \$<br>91,000    |              |             |
| n/a     | Pedestrian/Bicycle Access Road 100 Interchange - WSDOT Partnership      | 13          | Road 100                    | St. Thomas Drive to<br>Harris Rd              | \$ 120,000   | \$            | - 4       | \$ 2,200,000 | \$ 2,320,000       | NEW                | NO                  |        |          |              | \$  | 120,000   | \$<br>2,200,000 |              |             |
| n/a     | Pedestrian/Bicycle Access Road 68 Interchange - WSDOT Partnership       | 14          | Road 68                     | Chapel Hill Blvd to<br>Burden Blvd            | \$ 100,000   | \$            | - \$      | \$ 1,000,000 | \$ 1,100,000       | NEW                | NO                  |        |          |              |     |           | \$<br>100,000   | \$ 1,000,000 | ,           |
| n/a     | Pedestrian/Bicycle Access Sylvester Street Overpass - WSDOT Partnership | 15          | Sylvester Street            | 32nd Avenue to 28th<br>Avenue                 | \$ 78,000    | D \$          | -         | \$-          | \$ 78,000          | NEW                | NO                  |        |          | \$ 78,000    | D   |           |                 |              |             |
| n/a     | Road 100 Widening - South of Interstate 182                             | 16          | Road 100                    | Court Street to Chapel<br>Hill                | \$ 375,000   | \$            | - 4       | \$ 3,750,000 | \$ 4,125,000       | NO                 | NO                  |        |          |              |     |           | \$<br>375,000   | \$ 1,500,000 | \$ 2,250,00 |
| n/a     | Sacajawea Heritage Trail/Levee Lowering                                 | 17          | Sacajawea<br>Heritage Trail | Road 72 to Road 52                            | \$ 231,000   | \$            | - 4       | \$ 4,500,000 | \$ 4,731,000       | NO                 | NO                  | \$     | 196,000  | \$ 2,500,000 | \$  | 2,000,000 |                 |              |             |
| 17001   | Sandifur Parkway Widening                                               | 18          | Sandifur<br>Parkway         | Road 60 to Road 52                            | \$ 25,000    | p \$          | - \$      | 400,000      | \$ 425,000         | NO                 | NO                  | \$     | 25,000   | \$ 400,000   | D   |           |                 |              |             |
| n/a     | Court Street & Road 68 Intersection Improvements                        | 19          | Court Street                | Road 68                                       | \$ 75,000    | D \$ 5        | 50,000 \$ | 5 735,000    | \$ 860,000         | NEW                | NO                  |        |          |              | \$  | 75,000    | \$<br>50,000    | \$ 735,000   |             |
| n/a     | Road 44 and Argent Road Intersection Analysis                           | 20          | Road 44 and<br>Argent Road  | Road 44 and Argent<br>Road                    | \$ 65,000    | \$            | -         | \$-          | \$ 65,000          | NO                 | NO                  |        |          |              |     |           |                 | \$ 65,000    |             |
| n/a     | Traffic Analysis for Interstate 182 @ SR 395 Interchange                | 21          | Interstate 182              | MP 11 to MP 13                                | \$ 265,000   | \$            | - :       | \$-          | \$ 265,000         | NO                 | NO                  |        |          |              | \$  | 265,000   |                 |              |             |
| n/a     | Traffic Analysis for State Route 12 @ Tank Farm Road Interchange        | 22          | State Route 12              | State Route 12 and<br>Tank Farm Road          | \$ 250,000   | \$            | -         | \$-          | \$ 250,000         | NO                 | NO                  |        |          |              |     |           | \$<br>250,000   |              |             |
| n/a     | FCID Canal Bicycle/Pedestrian Pathway Study                             | 23          | None                        | Road 100 to Road 76<br>FCID Canal Alignment   | \$ 90,000    | D \$          | - ¢       | 5 780,000    | \$ 870,000         | YES                | NO                  |        |          | \$ 90,000    | D\$ | 360,000   | \$<br>420,000   |              |             |
| n/a     | Crescent Road Surface Improvement                                       | 24          | Crescent Road               | Broadmoor Apts to<br>Road 108 (1670 LF)       | \$ 45,000    | \$            | - Ç       | 355,000      | \$ 400,000         | NO                 | NO                  |        |          |              |     |           |                 | \$ 45,000    | \$ 355,00   |
| n/a     | Sandifur Parkway Extension - Phase 1                                    | 25          | Sandifur<br>Parkway         | Road 100 west to Road<br>to be named later    | \$ 150,000   | \$            | - 4       | \$ 1,500,000 | \$ 1,650,000       | NEW                | NO                  |        |          |              |     |           | \$<br>150,000   | \$ 1,500,000 |             |
| n/a     | Sandifur Parkway Extension - Phase 2                                    | 26          | Sandifur<br>Parkway         | Road to be named later to Dent Road Extension | \$ 150,000   | \$            | - 5       | \$ 1,500,000 | \$ 1,650,000       | NEW                | NO                  |        |          |              |     |           |                 | \$ 150,000   | \$ 1,500,00 |
| 16010   | James Street Improvements                                               | 27          | James Street                | Oregon Avenue to cul-<br>de-sac               | \$ 48,000    | \$            | - \$      | 435,000      | \$ 483,000         | NO                 | NO                  |        |          |              |     |           | \$<br>48,000    | \$ 435,000   |             |
| n/a     | Road 76 Overpass                                                        | 28          | Road 76                     | Chapel Hill Blvd to<br>Burden Blvd            | \$ 1,500,000 | \$ 50         | 00,000    | 28,000,000   | \$ 30,000,000      | NO                 | NO                  |        |          |              |     |           |                 |              | \$ 300,00   |
| 16017   | Transportation System Master Plan                                       | N/A         | Citywide                    | various                                       | \$ 300,000   | \$            | -         | \$ -         | \$ 300,000         | YES                | YES                 | \$     | 200,000  |              |     |           |                 |              |             |
|         |                                                                         |             |                             |                                               |              |               |           |              |                    |                    |                     |        | 2020     | 202:         | 1   | 2022      | 2023            | 2024         | L 202       |
|         |                                                                         |             |                             |                                               |              |               |           |              |                    |                    |                     | \$ 25, | 238,000  | \$ 8,601,500 | \$  | 6,655,765 | \$<br>4,612,818 | \$ 6,386,682 | \$ 5,690,38 |