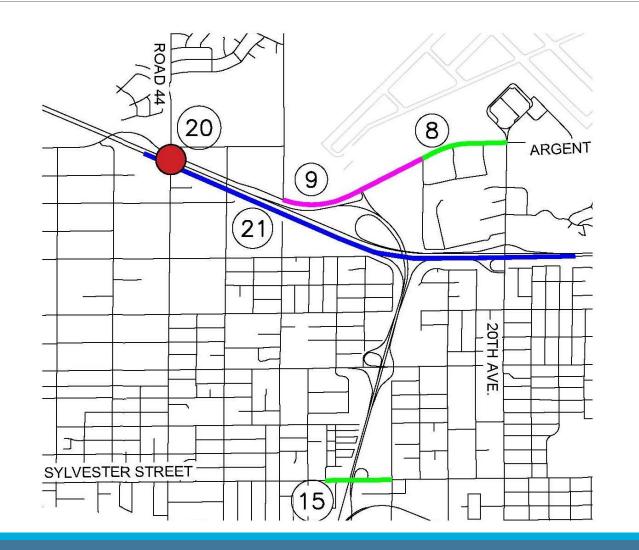

# June 17, 2019

|         | 2020 Six Year Transportation Improvemen                                 |             | ogram                       |                                               |              |               |           |              |                    |                    | <b>.</b>            |        |          |              |     |           |                 |              |             |
|---------|-------------------------------------------------------------------------|-------------|-----------------------------|-----------------------------------------------|--------------|---------------|-----------|--------------|--------------------|--------------------|---------------------|--------|----------|--------------|-----|-----------|-----------------|--------------|-------------|
| Proj. # | Project Name                                                            | # on<br>Map | Road Name                   | Begin & End Termini                           | PE           | ROV           | N         | Construction | Total Project Cost | Ongoing<br>Project | Funding<br>Secured? | 20     | 20       | 2021         |     | 2022      | 2023            | 2024         | 2025        |
| n/a     | Annual Pavement Preservation Program                                    | N/A         | various                     | various                                       | \$ 252,000   | )\$           | - \$      | 5,246,148    | \$ 5,498,148       | YES                | YES                 | \$     | 850,000  | \$ 875,500   | \$  | 901,765   | \$<br>928,818   | \$ 956,682   | \$ 985,38   |
| 13007   | Lewis Street Overpass                                                   | 2           | Lewis Street                | Oregon Avenue to 2nd<br>Avenue                | \$ 3,565,000 | \$ 4,08       | 80,000 \$ | 24,371,000   | \$ 32,016,000      | YES                | PARTIAL             | \$ 18  | ,000,000 | \$ 4,000,000 | \$  | 2,371,000 |                 |              |             |
| n/a     | Lewis Street Corridor Improvements                                      | 3           | Lewis Street                | 5th Avenue to 2nd<br>Avenue                   | \$ 125,000   | \$            | - \$      | \$ 1,500,000 | \$ 1,625,000       | YES                | PARTIAL             | \$     | 550,000  | \$ 550,000   | \$  | 500,000   |                 |              |             |
| 16014   | Citywide Traffic Signal Controller Upgrades - Phase 2                   | 4           | Multiple<br>Locations       | Multiple Locations                            |              | \$ 30         | 0,000     | \$ 3,000,000 | \$ 3,300,000       | YES                | YES                 | \$3    | ,000,000 |              |     |           |                 |              |             |
| 13005   | Road 68 and Burden Road Intersection/channelization Improvements        | 5           | Road 68                     | Burden Blvd to I82<br>Interchange             | \$ 55,000    | D \$          | - ¢       | 205,000      | \$ 260,000         | NEW                | YES                 | \$     | 260,000  |              |     |           |                 |              |             |
| 15009   | Wrigley Drive Extension                                                 | 6           | Wrigley Drive               | Clemente Lane to<br>Convention Drive          | \$ 18,000    | <b>)</b> \$ : | 16,000 \$ | 276,000      | \$ 310,000         | YES                | YES                 | \$     | 276,000  |              |     |           |                 |              |             |
| n/a     | Road 68 Widening - South of Interstate 182 - Phase 1                    | 7           | Road 68                     | Interstate 182 to Argent<br>Road              | \$ 57,628    | 3             | ç         | 250,000      | \$ 307,628         | NO                 | YES                 | \$     | 250,000  |              |     |           |                 |              |             |
| 12001   | Argent Road Improvements - Phase 1                                      | 8           | Argent Road                 | Varney/Saraceno to<br>20th Avenue             | \$ 415,000   | \$            | - \$      | \$ 1,600,000 | \$ 2,015,000       | YES                | YES                 | \$ 1   | ,600,000 |              |     |           |                 |              |             |
| 12001   | Argent Road Improvements - Phase 2                                      | 9           | Argent Road                 | Road 36 to<br>Varney/Saraceno                 | \$ 715,000   | \$            | - \$      | \$ 3,000,000 | \$ 3,715,000       | NO                 | PARTIAL             |        |          |              |     |           |                 |              | \$ 300,00   |
| n/a     | Burns Road Pedestrian/Bicycle Pathway - Phase 1                         | 10          | Burns Road                  | Rd 100 to Rd 90                               | \$ 12,000    | \$            | - Ç       | 5 108,000    | \$ 120,000         | NEW                | NO                  | \$     | 12,000   | \$ 108,000   | )   |           |                 |              |             |
| n/a     | Burns Road Pedestrian/Bicycle Pathway - Phase 2                         | 11          | Burns Road                  | Rd 90 to Rd 84                                | \$ 8,000     | \$            | - 4       | 63,000       | \$ 71,000          | NEW                | NO                  | \$     | 8,000    |              | \$  | 63,000    |                 |              |             |
| n/a     | Burns Road Pedestrian/Bicycle Pathway - Phase 3                         | 12          | Burns Road                  | Rd 84 to Rd 68                                | \$ 11,000    | ¢ \$          | - \$      | 91,000       | \$ 102,000         | NEW                | NO                  | \$     | 11,000   |              |     |           | \$<br>91,000    |              |             |
| n/a     | Pedestrian/Bicycle Access Road 100 Interchange - WSDOT Partnership      | 13          | Road 100                    | St. Thomas Drive to<br>Harris Rd              | \$ 120,000   | \$            | - 4       | \$ 2,200,000 | \$ 2,320,000       | NEW                | NO                  |        |          |              | \$  | 120,000   | \$<br>2,200,000 |              |             |
| n/a     | Pedestrian/Bicycle Access Road 68 Interchange - WSDOT Partnership       | 14          | Road 68                     | Chapel Hill Blvd to<br>Burden Blvd            | \$ 100,000   | \$            | - \$      | \$ 1,000,000 | \$ 1,100,000       | NEW                | NO                  |        |          |              |     |           | \$<br>100,000   | \$ 1,000,000 | ,           |
| n/a     | Pedestrian/Bicycle Access Sylvester Street Overpass - WSDOT Partnership | 15          | Sylvester Street            | 32nd Avenue to 28th<br>Avenue                 | \$ 78,000    | D \$          | -         | \$-          | \$ 78,000          | NEW                | NO                  |        |          | \$ 78,000    | D   |           |                 |              |             |
| n/a     | Road 100 Widening - South of Interstate 182                             | 16          | Road 100                    | Court Street to Chapel<br>Hill                | \$ 375,000   | \$            | - 4       | \$ 3,750,000 | \$ 4,125,000       | NO                 | NO                  |        |          |              |     |           | \$<br>375,000   | \$ 1,500,000 | \$ 2,250,00 |
| n/a     | Sacajawea Heritage Trail/Levee Lowering                                 | 17          | Sacajawea<br>Heritage Trail | Road 72 to Road 52                            | \$ 231,000   | \$            | - 4       | \$ 4,500,000 | \$ 4,731,000       | NO                 | NO                  | \$     | 196,000  | \$ 2,500,000 | \$  | 2,000,000 |                 |              |             |
| 17001   | Sandifur Parkway Widening                                               | 18          | Sandifur<br>Parkway         | Road 60 to Road 52                            | \$ 25,000    | p \$          | - \$      | 400,000      | \$ 425,000         | NO                 | NO                  | \$     | 25,000   | \$ 400,000   | D   |           |                 |              |             |
| n/a     | Court Street & Road 68 Intersection Improvements                        | 19          | Court Street                | Road 68                                       | \$ 75,000    | D \$ 5        | 50,000 \$ | 5 735,000    | \$ 860,000         | NEW                | NO                  |        |          |              | \$  | 75,000    | \$<br>50,000    | \$ 735,000   |             |
| n/a     | Road 44 and Argent Road Intersection Analysis                           | 20          | Road 44 and<br>Argent Road  | Road 44 and Argent<br>Road                    | \$ 65,000    | \$            | -         | \$-          | \$ 65,000          | NO                 | NO                  |        |          |              |     |           |                 | \$ 65,000    |             |
| n/a     | Traffic Analysis for Interstate 182 @ SR 395 Interchange                | 21          | Interstate 182              | MP 11 to MP 13                                | \$ 265,000   | \$            | - :       | \$-          | \$ 265,000         | NO                 | NO                  |        |          |              | \$  | 265,000   |                 |              |             |
| n/a     | Traffic Analysis for State Route 12 @ Tank Farm Road Interchange        | 22          | State Route 12              | State Route 12 and<br>Tank Farm Road          | \$ 250,000   | \$            | -         | \$-          | \$ 250,000         | NO                 | NO                  |        |          |              |     |           | \$<br>250,000   |              |             |
| n/a     | FCID Canal Bicycle/Pedestrian Pathway Study                             | 23          | None                        | Road 100 to Road 76<br>FCID Canal Alignment   | \$ 90,000    | D \$          | - ¢       | 5 780,000    | \$ 870,000         | YES                | NO                  |        |          | \$ 90,000    | D\$ | 360,000   | \$<br>420,000   |              |             |
| n/a     | Crescent Road Surface Improvement                                       | 24          | Crescent Road               | Broadmoor Apts to<br>Road 108 (1670 LF)       | \$ 45,000    | \$            | - Ç       | 355,000      | \$ 400,000         | NO                 | NO                  |        |          |              |     |           |                 | \$ 45,000    | \$ 355,00   |
| n/a     | Sandifur Parkway Extension - Phase 1                                    | 25          | Sandifur<br>Parkway         | Road 100 west to Road<br>to be named later    | \$ 150,000   | \$            | - 4       | \$ 1,500,000 | \$ 1,650,000       | NEW                | NO                  |        |          |              |     |           | \$<br>150,000   | \$ 1,500,000 |             |
| n/a     | Sandifur Parkway Extension - Phase 2                                    | 26          | Sandifur<br>Parkway         | Road to be named later to Dent Road Extension | \$ 150,000   | \$            | - 5       | \$ 1,500,000 | \$ 1,650,000       | NEW                | NO                  |        |          |              |     |           |                 | \$ 150,000   | \$ 1,500,00 |
| 16010   | James Street Improvements                                               | 27          | James Street                | Oregon Avenue to cul-<br>de-sac               | \$ 48,000    | \$            | - \$      | 435,000      | \$ 483,000         | NO                 | NO                  |        |          |              |     |           | \$<br>48,000    | \$ 435,000   |             |
| n/a     | Road 76 Overpass                                                        | 28          | Road 76                     | Chapel Hill Blvd to<br>Burden Blvd            | \$ 1,500,000 | \$ 50         | 00,000    | 28,000,000   | \$ 30,000,000      | NO                 | NO                  |        |          |              |     |           |                 |              | \$ 300,00   |
| 16017   | Transportation System Master Plan                                       | N/A         | Citywide                    | various                                       | \$ 300,000   | \$            | -         | \$ -         | \$ 300,000         | YES                | YES                 | \$     | 200,000  |              |     |           |                 |              |             |
|         |                                                                         |             |                             |                                               |              |               |           |              |                    |                    |                     |        | 2020     | 202:         | 1   | 2022      | 2023            | 2024         | L 202       |
|         |                                                                         |             |                             |                                               |              |               |           |              |                    |                    |                     | \$ 25, | 238,000  | \$ 8,601,500 | \$  | 6,655,765 | \$<br>4,612,818 | \$ 6,386,682 | \$ 5,690,38 |