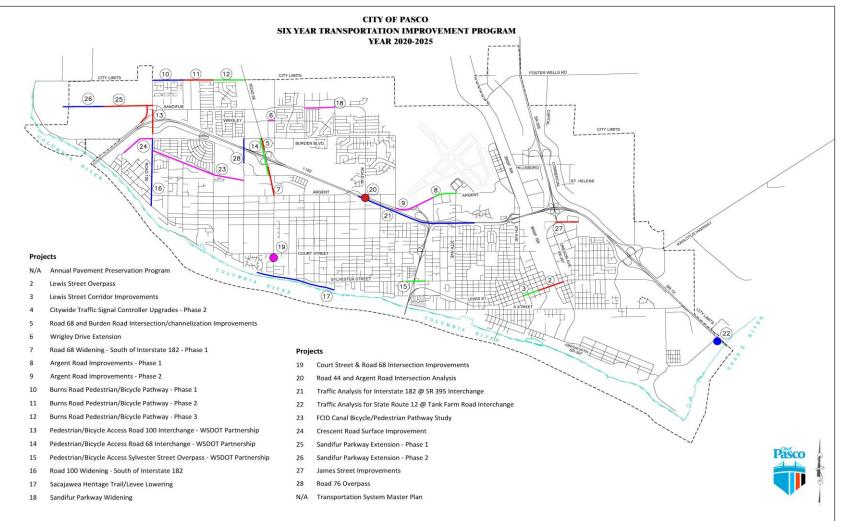

# June 17, 2019

|         | 2020 Six Year Transportation Improvemen                                 |             | ogram                       |                                               |              |               |           |              |                    |                    | <b>.</b>            |        |          |              |     |           |                 |              |             |
|---------|-------------------------------------------------------------------------|-------------|-----------------------------|-----------------------------------------------|--------------|---------------|-----------|--------------|--------------------|--------------------|---------------------|--------|----------|--------------|-----|-----------|-----------------|--------------|-------------|
| Proj. # | Project Name                                                            | # on<br>Map | Road Name                   | Begin & End Termini                           | PE           | ROV           | N         | Construction | Total Project Cost | Ongoing<br>Project | Funding<br>Secured? | 20     | 20       | 2021         |     | 2022      | 2023            | 2024         | 2025        |
| n/a     | Annual Pavement Preservation Program                                    | N/A         | various                     | various                                       | \$ 252,000   | )\$           | - \$      | 5,246,148    | \$ 5,498,148       | YES                | YES                 | \$     | 850,000  | \$ 875,500   | \$  | 901,765   | \$<br>928,818   | \$ 956,682   | \$ 985,38   |
| 13007   | Lewis Street Overpass                                                   | 2           | Lewis Street                | Oregon Avenue to 2nd<br>Avenue                | \$ 3,565,000 | \$ 4,08       | 80,000 \$ | 24,371,000   | \$ 32,016,000      | YES                | PARTIAL             | \$ 18  | ,000,000 | \$ 4,000,000 | \$  | 2,371,000 |                 |              |             |
| n/a     | Lewis Street Corridor Improvements                                      | 3           | Lewis Street                | 5th Avenue to 2nd<br>Avenue                   | \$ 125,000   | \$            | - \$      | \$ 1,500,000 | \$ 1,625,000       | YES                | PARTIAL             | \$     | 550,000  | \$ 550,000   | \$  | 500,000   |                 |              |             |
| 16014   | Citywide Traffic Signal Controller Upgrades - Phase 2                   | 4           | Multiple<br>Locations       | Multiple Locations                            |              | \$ 30         | 0,000     | \$ 3,000,000 | \$ 3,300,000       | YES                | YES                 | \$3    | ,000,000 |              |     |           |                 |              |             |
| 13005   | Road 68 and Burden Road Intersection/channelization Improvements        | 5           | Road 68                     | Burden Blvd to I82<br>Interchange             | \$ 55,000    | D \$          | - ¢       | 205,000      | \$ 260,000         | NEW                | YES                 | \$     | 260,000  |              |     |           |                 |              |             |
| 15009   | Wrigley Drive Extension                                                 | 6           | Wrigley Drive               | Clemente Lane to<br>Convention Drive          | \$ 18,000    | <b>)</b> \$ : | 16,000 \$ | 276,000      | \$ 310,000         | YES                | YES                 | \$     | 276,000  |              |     |           |                 |              |             |
| n/a     | Road 68 Widening - South of Interstate 182 - Phase 1                    | 7           | Road 68                     | Interstate 182 to Argent<br>Road              | \$ 57,628    | 3             | ç         | 250,000      | \$ 307,628         | NO                 | YES                 | \$     | 250,000  |              |     |           |                 |              |             |
| 12001   | Argent Road Improvements - Phase 1                                      | 8           | Argent Road                 | Varney/Saraceno to<br>20th Avenue             | \$ 415,000   | \$            | - \$      | \$ 1,600,000 | \$ 2,015,000       | YES                | YES                 | \$ 1   | ,600,000 |              |     |           |                 |              |             |
| 12001   | Argent Road Improvements - Phase 2                                      | 9           | Argent Road                 | Road 36 to<br>Varney/Saraceno                 | \$ 715,000   | \$            | - \$      | \$ 3,000,000 | \$ 3,715,000       | NO                 | PARTIAL             |        |          |              |     |           |                 |              | \$ 300,00   |
| n/a     | Burns Road Pedestrian/Bicycle Pathway - Phase 1                         | 10          | Burns Road                  | Rd 100 to Rd 90                               | \$ 12,000    | \$            | - Ç       | 5 108,000    | \$ 120,000         | NEW                | NO                  | \$     | 12,000   | \$ 108,000   | )   |           |                 |              |             |
| n/a     | Burns Road Pedestrian/Bicycle Pathway - Phase 2                         | 11          | Burns Road                  | Rd 90 to Rd 84                                | \$ 8,000     | \$            | - 4       | 63,000       | \$ 71,000          | NEW                | NO                  | \$     | 8,000    |              | \$  | 63,000    |                 |              |             |
| n/a     | Burns Road Pedestrian/Bicycle Pathway - Phase 3                         | 12          | Burns Road                  | Rd 84 to Rd 68                                | \$ 11,000    | ¢ \$          | - \$      | 91,000       | \$ 102,000         | NEW                | NO                  | \$     | 11,000   |              |     |           | \$<br>91,000    |              |             |
| n/a     | Pedestrian/Bicycle Access Road 100 Interchange - WSDOT Partnership      | 13          | Road 100                    | St. Thomas Drive to<br>Harris Rd              | \$ 120,000   | \$            | - 4       | \$ 2,200,000 | \$ 2,320,000       | NEW                | NO                  |        |          |              | \$  | 120,000   | \$<br>2,200,000 |              |             |
| n/a     | Pedestrian/Bicycle Access Road 68 Interchange - WSDOT Partnership       | 14          | Road 68                     | Chapel Hill Blvd to<br>Burden Blvd            | \$ 100,000   | \$            | - \$      | \$ 1,000,000 | \$ 1,100,000       | NEW                | NO                  |        |          |              |     |           | \$<br>100,000   | \$ 1,000,000 | ,           |
| n/a     | Pedestrian/Bicycle Access Sylvester Street Overpass - WSDOT Partnership | 15          | Sylvester Street            | 32nd Avenue to 28th<br>Avenue                 | \$ 78,000    | D \$          | -         | \$-          | \$ 78,000          | NEW                | NO                  |        |          | \$ 78,000    | D   |           |                 |              |             |
| n/a     | Road 100 Widening - South of Interstate 182                             | 16          | Road 100                    | Court Street to Chapel<br>Hill                | \$ 375,000   | \$            | - 4       | \$ 3,750,000 | \$ 4,125,000       | NO                 | NO                  |        |          |              |     |           | \$<br>375,000   | \$ 1,500,000 | \$ 2,250,00 |
| n/a     | Sacajawea Heritage Trail/Levee Lowering                                 | 17          | Sacajawea<br>Heritage Trail | Road 72 to Road 52                            | \$ 231,000   | \$            | - 4       | \$ 4,500,000 | \$ 4,731,000       | NO                 | NO                  | \$     | 196,000  | \$ 2,500,000 | \$  | 2,000,000 |                 |              |             |
| 17001   | Sandifur Parkway Widening                                               | 18          | Sandifur<br>Parkway         | Road 60 to Road 52                            | \$ 25,000    | p \$          | - \$      | 400,000      | \$ 425,000         | NO                 | NO                  | \$     | 25,000   | \$ 400,000   | D   |           |                 |              |             |
| n/a     | Court Street & Road 68 Intersection Improvements                        | 19          | Court Street                | Road 68                                       | \$ 75,000    | D \$ 5        | 50,000 \$ | 5 735,000    | \$ 860,000         | NEW                | NO                  |        |          |              | \$  | 75,000    | \$<br>50,000    | \$ 735,000   |             |
| n/a     | Road 44 and Argent Road Intersection Analysis                           | 20          | Road 44 and<br>Argent Road  | Road 44 and Argent<br>Road                    | \$ 65,000    | \$            | -         | \$-          | \$ 65,000          | NO                 | NO                  |        |          |              |     |           |                 | \$ 65,000    |             |
| n/a     | Traffic Analysis for Interstate 182 @ SR 395 Interchange                | 21          | Interstate 182              | MP 11 to MP 13                                | \$ 265,000   | \$            | - :       | \$-          | \$ 265,000         | NO                 | NO                  |        |          |              | \$  | 265,000   |                 |              |             |
| n/a     | Traffic Analysis for State Route 12 @ Tank Farm Road Interchange        | 22          | State Route 12              | State Route 12 and<br>Tank Farm Road          | \$ 250,000   | \$            | -         | \$-          | \$ 250,000         | NO                 | NO                  |        |          |              |     |           | \$<br>250,000   |              |             |
| n/a     | FCID Canal Bicycle/Pedestrian Pathway Study                             | 23          | None                        | Road 100 to Road 76<br>FCID Canal Alignment   | \$ 90,000    | D \$          | - ¢       | 5 780,000    | \$ 870,000         | YES                | NO                  |        |          | \$ 90,000    | D\$ | 360,000   | \$<br>420,000   |              |             |
| n/a     | Crescent Road Surface Improvement                                       | 24          | Crescent Road               | Broadmoor Apts to<br>Road 108 (1670 LF)       | \$ 45,000    | \$            | - Ç       | 355,000      | \$ 400,000         | NO                 | NO                  |        |          |              |     |           |                 | \$ 45,000    | \$ 355,00   |
| n/a     | Sandifur Parkway Extension - Phase 1                                    | 25          | Sandifur<br>Parkway         | Road 100 west to Road<br>to be named later    | \$ 150,000   | \$            | - 4       | \$ 1,500,000 | \$ 1,650,000       | NEW                | NO                  |        |          |              |     |           | \$<br>150,000   | \$ 1,500,000 |             |
| n/a     | Sandifur Parkway Extension - Phase 2                                    | 26          | Sandifur<br>Parkway         | Road to be named later to Dent Road Extension | \$ 150,000   | \$            | - 5       | \$ 1,500,000 | \$ 1,650,000       | NEW                | NO                  |        |          |              |     |           |                 | \$ 150,000   | \$ 1,500,00 |
| 16010   | James Street Improvements                                               | 27          | James Street                | Oregon Avenue to cul-<br>de-sac               | \$ 48,000    | \$            | - \$      | 435,000      | \$ 483,000         | NO                 | NO                  |        |          |              |     |           | \$<br>48,000    | \$ 435,000   |             |
| n/a     | Road 76 Overpass                                                        | 28          | Road 76                     | Chapel Hill Blvd to<br>Burden Blvd            | \$ 1,500,000 | \$ 50         | 00,000    | 28,000,000   | \$ 30,000,000      | NO                 | NO                  |        |          |              |     |           |                 |              | \$ 300,00   |
| 16017   | Transportation System Master Plan                                       | N/A         | Citywide                    | various                                       | \$ 300,000   | \$            | -         | \$ -         | \$ 300,000         | YES                | YES                 | \$     | 200,000  |              |     |           |                 |              |             |
|         |                                                                         |             |                             |                                               |              |               |           |              |                    |                    |                     |        | 2020     | 202:         | 1   | 2022      | 2023            | 2024         | L 202       |
|         |                                                                         |             |                             |                                               |              |               |           |              |                    |                    |                     | \$ 25, | 238,000  | \$ 8,601,500 | \$  | 6,655,765 | \$<br>4,612,818 | \$ 6,386,682 | \$ 5,690,38 |