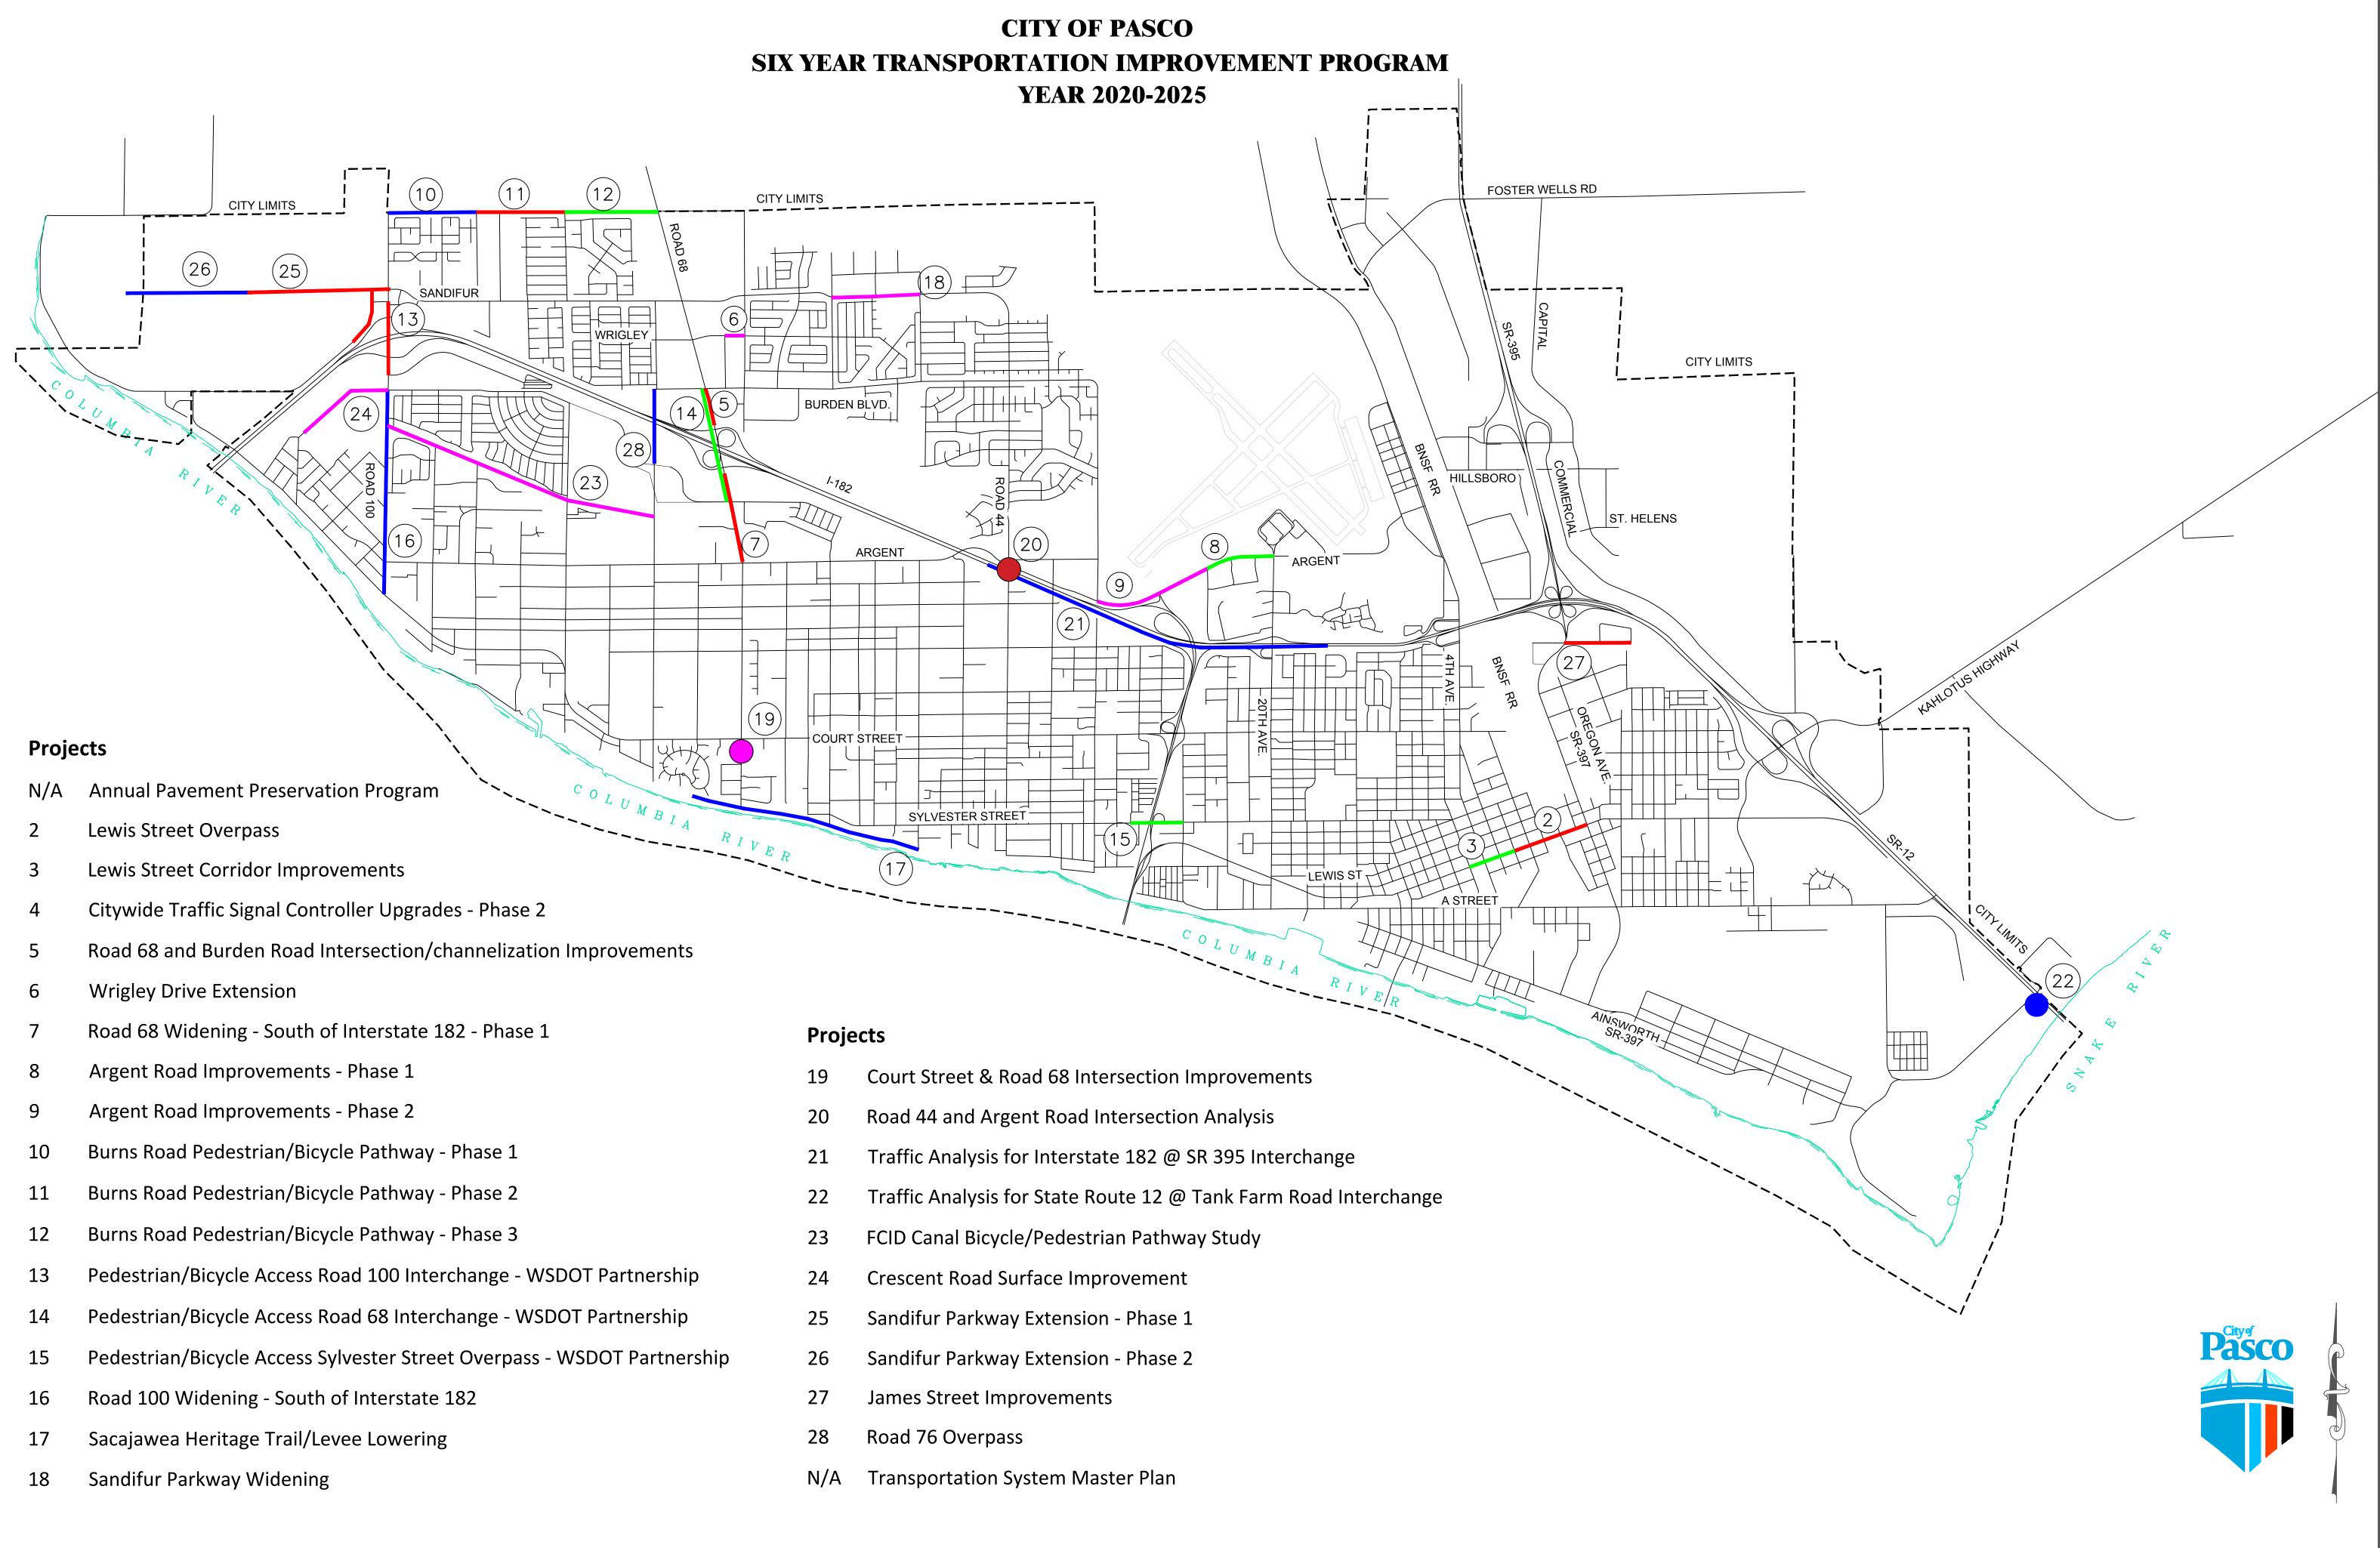

# June 17, 2019

|         | 2020 Six Year Transportation Improvemen                                 |             | ogram                       |                                               |              |               |           |              |                    |                    | <b>.</b>            |        |          |              |     |           |                 |              |             |
|---------|-------------------------------------------------------------------------|-------------|-----------------------------|-----------------------------------------------|--------------|---------------|-----------|--------------|--------------------|--------------------|---------------------|--------|----------|--------------|-----|-----------|-----------------|--------------|-------------|
| Proj. # | Project Name                                                            | # on<br>Map | Road Name                   | Begin & End Termini                           | PE           | ROV           | N         | Construction | Total Project Cost | Ongoing<br>Project | Funding<br>Secured? | 20     | 20       | 2021         |     | 2022      | 2023            | 2024         | 2025        |
| n/a     | Annual Pavement Preservation Program                                    | N/A         | various                     | various                                       | \$ 252,000   | )\$           | - \$      | 5,246,148    | \$ 5,498,148       | YES                | YES                 | \$     | 850,000  | \$ 875,500   | \$  | 901,765   | \$<br>928,818   | \$ 956,682   | \$ 985,38   |
| 13007   | Lewis Street Overpass                                                   | 2           | Lewis Street                | Oregon Avenue to 2nd<br>Avenue                | \$ 3,565,000 | \$ 4,08       | 80,000 \$ | 24,371,000   | \$ 32,016,000      | YES                | PARTIAL             | \$ 18  | ,000,000 | \$ 4,000,000 | \$  | 2,371,000 |                 |              |             |
| n/a     | Lewis Street Corridor Improvements                                      | 3           | Lewis Street                | 5th Avenue to 2nd<br>Avenue                   | \$ 125,000   | \$            | - \$      | \$ 1,500,000 | \$ 1,625,000       | YES                | PARTIAL             | \$     | 550,000  | \$ 550,000   | \$  | 500,000   |                 |              |             |
| 16014   | Citywide Traffic Signal Controller Upgrades - Phase 2                   | 4           | Multiple<br>Locations       | Multiple Locations                            |              | \$ 30         | 0,000     | \$ 3,000,000 | \$ 3,300,000       | YES                | YES                 | \$3    | ,000,000 |              |     |           |                 |              |             |
| 13005   | Road 68 and Burden Road Intersection/channelization Improvements        | 5           | Road 68                     | Burden Blvd to I82<br>Interchange             | \$ 55,000    | D \$          | - ¢       | 205,000      | \$ 260,000         | NEW                | YES                 | \$     | 260,000  |              |     |           |                 |              |             |
| 15009   | Wrigley Drive Extension                                                 | 6           | Wrigley Drive               | Clemente Lane to<br>Convention Drive          | \$ 18,000    | <b>)</b> \$ : | 16,000 \$ | 276,000      | \$ 310,000         | YES                | YES                 | \$     | 276,000  |              |     |           |                 |              |             |
| n/a     | Road 68 Widening - South of Interstate 182 - Phase 1                    | 7           | Road 68                     | Interstate 182 to Argent<br>Road              | \$ 57,628    | 3             | ç         | 250,000      | \$ 307,628         | NO                 | YES                 | \$     | 250,000  |              |     |           |                 |              |             |
| 12001   | Argent Road Improvements - Phase 1                                      | 8           | Argent Road                 | Varney/Saraceno to<br>20th Avenue             | \$ 415,000   | \$            | - \$      | \$ 1,600,000 | \$ 2,015,000       | YES                | YES                 | \$ 1   | ,600,000 |              |     |           |                 |              |             |
| 12001   | Argent Road Improvements - Phase 2                                      | 9           | Argent Road                 | Road 36 to<br>Varney/Saraceno                 | \$ 715,000   | \$            | - \$      | \$ 3,000,000 | \$ 3,715,000       | NO                 | PARTIAL             |        |          |              |     |           |                 |              | \$ 300,00   |
| n/a     | Burns Road Pedestrian/Bicycle Pathway - Phase 1                         | 10          | Burns Road                  | Rd 100 to Rd 90                               | \$ 12,000    | \$            | - Ç       | 5 108,000    | \$ 120,000         | NEW                | NO                  | \$     | 12,000   | \$ 108,000   | )   |           |                 |              |             |
| n/a     | Burns Road Pedestrian/Bicycle Pathway - Phase 2                         | 11          | Burns Road                  | Rd 90 to Rd 84                                | \$ 8,000     | \$            | - 4       | 63,000       | \$ 71,000          | NEW                | NO                  | \$     | 8,000    |              | \$  | 63,000    |                 |              |             |
| n/a     | Burns Road Pedestrian/Bicycle Pathway - Phase 3                         | 12          | Burns Road                  | Rd 84 to Rd 68                                | \$ 11,000    | ¢ \$          | - \$      | 91,000       | \$ 102,000         | NEW                | NO                  | \$     | 11,000   |              |     |           | \$<br>91,000    |              |             |
| n/a     | Pedestrian/Bicycle Access Road 100 Interchange - WSDOT Partnership      | 13          | Road 100                    | St. Thomas Drive to<br>Harris Rd              | \$ 120,000   | \$            | - 4       | \$ 2,200,000 | \$ 2,320,000       | NEW                | NO                  |        |          |              | \$  | 120,000   | \$<br>2,200,000 |              |             |
| n/a     | Pedestrian/Bicycle Access Road 68 Interchange - WSDOT Partnership       | 14          | Road 68                     | Chapel Hill Blvd to<br>Burden Blvd            | \$ 100,000   | \$            | - \$      | \$ 1,000,000 | \$ 1,100,000       | NEW                | NO                  |        |          |              |     |           | \$<br>100,000   | \$ 1,000,000 | ,           |
| n/a     | Pedestrian/Bicycle Access Sylvester Street Overpass - WSDOT Partnership | 15          | Sylvester Street            | 32nd Avenue to 28th<br>Avenue                 | \$ 78,000    | D \$          | -         | \$-          | \$ 78,000          | NEW                | NO                  |        |          | \$ 78,000    | D   |           |                 |              |             |
| n/a     | Road 100 Widening - South of Interstate 182                             | 16          | Road 100                    | Court Street to Chapel<br>Hill                | \$ 375,000   | \$            | - 4       | \$ 3,750,000 | \$ 4,125,000       | NO                 | NO                  |        |          |              |     |           | \$<br>375,000   | \$ 1,500,000 | \$ 2,250,00 |
| n/a     | Sacajawea Heritage Trail/Levee Lowering                                 | 17          | Sacajawea<br>Heritage Trail | Road 72 to Road 52                            | \$ 231,000   | \$            | - 4       | \$ 4,500,000 | \$ 4,731,000       | NO                 | NO                  | \$     | 196,000  | \$ 2,500,000 | \$  | 2,000,000 |                 |              |             |
| 17001   | Sandifur Parkway Widening                                               | 18          | Sandifur<br>Parkway         | Road 60 to Road 52                            | \$ 25,000    | p \$          | - \$      | 400,000      | \$ 425,000         | NO                 | NO                  | \$     | 25,000   | \$ 400,000   | D   |           |                 |              |             |
| n/a     | Court Street & Road 68 Intersection Improvements                        | 19          | Court Street                | Road 68                                       | \$ 75,000    | D \$ 5        | 50,000 \$ | 5 735,000    | \$ 860,000         | NEW                | NO                  |        |          |              | \$  | 75,000    | \$<br>50,000    | \$ 735,000   |             |
| n/a     | Road 44 and Argent Road Intersection Analysis                           | 20          | Road 44 and<br>Argent Road  | Road 44 and Argent<br>Road                    | \$ 65,000    | \$            | -         | \$-          | \$ 65,000          | NO                 | NO                  |        |          |              |     |           |                 | \$ 65,000    |             |
| n/a     | Traffic Analysis for Interstate 182 @ SR 395 Interchange                | 21          | Interstate 182              | MP 11 to MP 13                                | \$ 265,000   | \$            | - :       | \$-          | \$ 265,000         | NO                 | NO                  |        |          |              | \$  | 265,000   |                 |              |             |
| n/a     | Traffic Analysis for State Route 12 @ Tank Farm Road Interchange        | 22          | State Route 12              | State Route 12 and<br>Tank Farm Road          | \$ 250,000   | \$            | -         | \$-          | \$ 250,000         | NO                 | NO                  |        |          |              |     |           | \$<br>250,000   |              |             |
| n/a     | FCID Canal Bicycle/Pedestrian Pathway Study                             | 23          | None                        | Road 100 to Road 76<br>FCID Canal Alignment   | \$ 90,000    | D \$          | - ¢       | 5 780,000    | \$ 870,000         | YES                | NO                  |        |          | \$ 90,000    | D\$ | 360,000   | \$<br>420,000   |              |             |
| n/a     | Crescent Road Surface Improvement                                       | 24          | Crescent Road               | Broadmoor Apts to<br>Road 108 (1670 LF)       | \$ 45,000    | \$            | - Ç       | 355,000      | \$ 400,000         | NO                 | NO                  |        |          |              |     |           |                 | \$ 45,000    | \$ 355,00   |
| n/a     | Sandifur Parkway Extension - Phase 1                                    | 25          | Sandifur<br>Parkway         | Road 100 west to Road<br>to be named later    | \$ 150,000   | \$            | - 4       | \$ 1,500,000 | \$ 1,650,000       | NEW                | NO                  |        |          |              |     |           | \$<br>150,000   | \$ 1,500,000 |             |
| n/a     | Sandifur Parkway Extension - Phase 2                                    | 26          | Sandifur<br>Parkway         | Road to be named later to Dent Road Extension | \$ 150,000   | \$            | - 5       | \$ 1,500,000 | \$ 1,650,000       | NEW                | NO                  |        |          |              |     |           |                 | \$ 150,000   | \$ 1,500,00 |
| 16010   | James Street Improvements                                               | 27          | James Street                | Oregon Avenue to cul-<br>de-sac               | \$ 48,000    | \$            | - \$      | 435,000      | \$ 483,000         | NO                 | NO                  |        |          |              |     |           | \$<br>48,000    | \$ 435,000   |             |
| n/a     | Road 76 Overpass                                                        | 28          | Road 76                     | Chapel Hill Blvd to<br>Burden Blvd            | \$ 1,500,000 | \$ 50         | 00,000    | 28,000,000   | \$ 30,000,000      | NO                 | NO                  |        |          |              |     |           |                 |              | \$ 300,00   |
| 16017   | Transportation System Master Plan                                       | N/A         | Citywide                    | various                                       | \$ 300,000   | \$            | -         | \$ -         | \$ 300,000         | YES                | YES                 | \$     | 200,000  |              |     |           |                 |              |             |
|         |                                                                         |             |                             |                                               |              |               |           |              |                    |                    |                     |        | 2020     | 202:         | 1   | 2022      | 2023            | 2024         | L 202       |
|         |                                                                         |             |                             |                                               |              |               |           |              |                    |                    |                     | \$ 25, | 238,000  | \$ 8,601,500 | \$  | 6,655,765 | \$<br>4,612,818 | \$ 6,386,682 | \$ 5,690,38 |