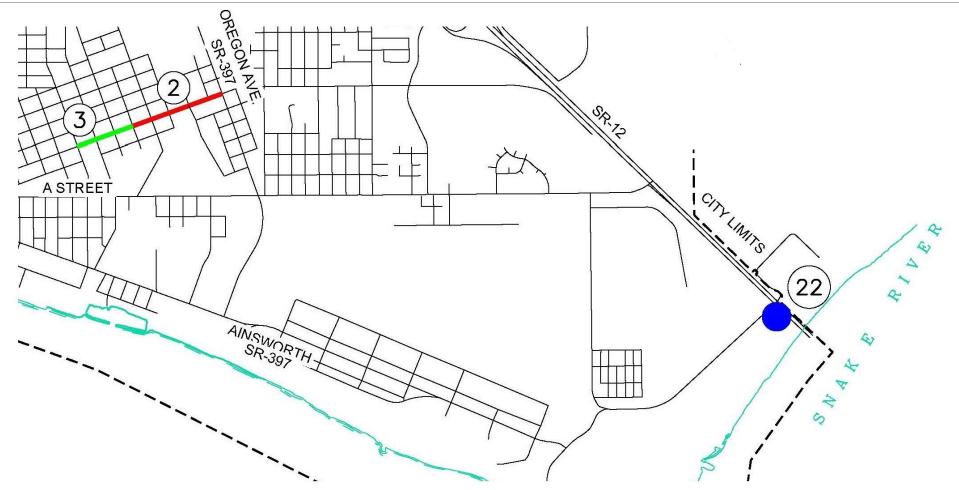

# June 17, 2019

|         | 2020 Six Year Transportation Improvemen                                 |             | ogram                       |                                               |              |               |           |              |                    |                    | <b>.</b>            |        |          |              |     |           |                 |              |             |
|---------|-------------------------------------------------------------------------|-------------|-----------------------------|-----------------------------------------------|--------------|---------------|-----------|--------------|--------------------|--------------------|---------------------|--------|----------|--------------|-----|-----------|-----------------|--------------|-------------|
| Proj. # | Project Name                                                            | # on<br>Map | Road Name                   | Begin & End Termini                           | PE           | ROV           | N         | Construction | Total Project Cost | Ongoing<br>Project | Funding<br>Secured? | 20     | 20       | 2021         |     | 2022      | 2023            | 2024         | 2025        |
| n/a     | Annual Pavement Preservation Program                                    | N/A         | various                     | various                                       | \$ 252,000   | )\$           | - \$      | 5,246,148    | \$ 5,498,148       | YES                | YES                 | \$     | 850,000  | \$ 875,500   | \$  | 901,765   | \$<br>928,818   | \$ 956,682   | \$ 985,38   |
| 13007   | Lewis Street Overpass                                                   | 2           | Lewis Street                | Oregon Avenue to 2nd<br>Avenue                | \$ 3,565,000 | \$ 4,08       | 80,000 \$ | 24,371,000   | \$ 32,016,000      | YES                | PARTIAL             | \$ 18  | ,000,000 | \$ 4,000,000 | \$  | 2,371,000 |                 |              |             |
| n/a     | Lewis Street Corridor Improvements                                      | 3           | Lewis Street                | 5th Avenue to 2nd<br>Avenue                   | \$ 125,000   | \$            | - \$      | \$ 1,500,000 | \$ 1,625,000       | YES                | PARTIAL             | \$     | 550,000  | \$ 550,000   | \$  | 500,000   |                 |              |             |
| 16014   | Citywide Traffic Signal Controller Upgrades - Phase 2                   | 4           | Multiple<br>Locations       | Multiple Locations                            |              | \$ 30         | 0,000     | \$ 3,000,000 | \$ 3,300,000       | YES                | YES                 | \$3    | ,000,000 |              |     |           |                 |              |             |
| 13005   | Road 68 and Burden Road Intersection/channelization Improvements        | 5           | Road 68                     | Burden Blvd to I82<br>Interchange             | \$ 55,000    | D \$          | - ¢       | 205,000      | \$ 260,000         | NEW                | YES                 | \$     | 260,000  |              |     |           |                 |              |             |
| 15009   | Wrigley Drive Extension                                                 | 6           | Wrigley Drive               | Clemente Lane to<br>Convention Drive          | \$ 18,000    | <b>)</b> \$ : | 16,000 \$ | 276,000      | \$ 310,000         | YES                | YES                 | \$     | 276,000  |              |     |           |                 |              |             |
| n/a     | Road 68 Widening - South of Interstate 182 - Phase 1                    | 7           | Road 68                     | Interstate 182 to Argent<br>Road              | \$ 57,628    | 3             | ç         | 250,000      | \$ 307,628         | NO                 | YES                 | \$     | 250,000  |              |     |           |                 |              |             |
| 12001   | Argent Road Improvements - Phase 1                                      | 8           | Argent Road                 | Varney/Saraceno to<br>20th Avenue             | \$ 415,000   | \$            | - \$      | \$ 1,600,000 | \$ 2,015,000       | YES                | YES                 | \$ 1   | ,600,000 |              |     |           |                 |              |             |
| 12001   | Argent Road Improvements - Phase 2                                      | 9           | Argent Road                 | Road 36 to<br>Varney/Saraceno                 | \$ 715,000   | \$            | - \$      | \$ 3,000,000 | \$ 3,715,000       | NO                 | PARTIAL             |        |          |              |     |           |                 |              | \$ 300,00   |
| n/a     | Burns Road Pedestrian/Bicycle Pathway - Phase 1                         | 10          | Burns Road                  | Rd 100 to Rd 90                               | \$ 12,000    | \$            | - Ç       | 5 108,000    | \$ 120,000         | NEW                | NO                  | \$     | 12,000   | \$ 108,000   | )   |           |                 |              |             |
| n/a     | Burns Road Pedestrian/Bicycle Pathway - Phase 2                         | 11          | Burns Road                  | Rd 90 to Rd 84                                | \$ 8,000     | \$            | - 4       | 63,000       | \$ 71,000          | NEW                | NO                  | \$     | 8,000    |              | \$  | 63,000    |                 |              |             |
| n/a     | Burns Road Pedestrian/Bicycle Pathway - Phase 3                         | 12          | Burns Road                  | Rd 84 to Rd 68                                | \$ 11,000    | ¢ \$          | - \$      | 91,000       | \$ 102,000         | NEW                | NO                  | \$     | 11,000   |              |     |           | \$<br>91,000    |              |             |
| n/a     | Pedestrian/Bicycle Access Road 100 Interchange - WSDOT Partnership      | 13          | Road 100                    | St. Thomas Drive to<br>Harris Rd              | \$ 120,000   | \$            | - 4       | \$ 2,200,000 | \$ 2,320,000       | NEW                | NO                  |        |          |              | \$  | 120,000   | \$<br>2,200,000 |              |             |
| n/a     | Pedestrian/Bicycle Access Road 68 Interchange - WSDOT Partnership       | 14          | Road 68                     | Chapel Hill Blvd to<br>Burden Blvd            | \$ 100,000   | \$            | - \$      | \$ 1,000,000 | \$ 1,100,000       | NEW                | NO                  |        |          |              |     |           | \$<br>100,000   | \$ 1,000,000 | ,           |
| n/a     | Pedestrian/Bicycle Access Sylvester Street Overpass - WSDOT Partnership | 15          | Sylvester Street            | 32nd Avenue to 28th<br>Avenue                 | \$ 78,000    | D \$          | -         | \$-          | \$ 78,000          | NEW                | NO                  |        |          | \$ 78,000    | D   |           |                 |              |             |
| n/a     | Road 100 Widening - South of Interstate 182                             | 16          | Road 100                    | Court Street to Chapel<br>Hill                | \$ 375,000   | \$            | - 4       | \$ 3,750,000 | \$ 4,125,000       | NO                 | NO                  |        |          |              |     |           | \$<br>375,000   | \$ 1,500,000 | \$ 2,250,00 |
| n/a     | Sacajawea Heritage Trail/Levee Lowering                                 | 17          | Sacajawea<br>Heritage Trail | Road 72 to Road 52                            | \$ 231,000   | \$            | - 4       | \$ 4,500,000 | \$ 4,731,000       | NO                 | NO                  | \$     | 196,000  | \$ 2,500,000 | \$  | 2,000,000 |                 |              |             |
| 17001   | Sandifur Parkway Widening                                               | 18          | Sandifur<br>Parkway         | Road 60 to Road 52                            | \$ 25,000    | p \$          | - \$      | 400,000      | \$ 425,000         | NO                 | NO                  | \$     | 25,000   | \$ 400,000   | D   |           |                 |              |             |
| n/a     | Court Street & Road 68 Intersection Improvements                        | 19          | Court Street                | Road 68                                       | \$ 75,000    | D \$ 5        | 50,000 \$ | 5 735,000    | \$ 860,000         | NEW                | NO                  |        |          |              | \$  | 75,000    | \$<br>50,000    | \$ 735,000   |             |
| n/a     | Road 44 and Argent Road Intersection Analysis                           | 20          | Road 44 and<br>Argent Road  | Road 44 and Argent<br>Road                    | \$ 65,000    | \$            | -         | \$-          | \$ 65,000          | NO                 | NO                  |        |          |              |     |           |                 | \$ 65,000    |             |
| n/a     | Traffic Analysis for Interstate 182 @ SR 395 Interchange                | 21          | Interstate 182              | MP 11 to MP 13                                | \$ 265,000   | \$            | - :       | \$-          | \$ 265,000         | NO                 | NO                  |        |          |              | \$  | 265,000   |                 |              |             |
| n/a     | Traffic Analysis for State Route 12 @ Tank Farm Road Interchange        | 22          | State Route 12              | State Route 12 and<br>Tank Farm Road          | \$ 250,000   | \$            | -         | \$-          | \$ 250,000         | NO                 | NO                  |        |          |              |     |           | \$<br>250,000   |              |             |
| n/a     | FCID Canal Bicycle/Pedestrian Pathway Study                             | 23          | None                        | Road 100 to Road 76<br>FCID Canal Alignment   | \$ 90,000    | D \$          | - ¢       | 5 780,000    | \$ 870,000         | YES                | NO                  |        |          | \$ 90,000    | D\$ | 360,000   | \$<br>420,000   |              |             |
| n/a     | Crescent Road Surface Improvement                                       | 24          | Crescent Road               | Broadmoor Apts to<br>Road 108 (1670 LF)       | \$ 45,000    | \$            | - Ç       | 355,000      | \$ 400,000         | NO                 | NO                  |        |          |              |     |           |                 | \$ 45,000    | \$ 355,00   |
| n/a     | Sandifur Parkway Extension - Phase 1                                    | 25          | Sandifur<br>Parkway         | Road 100 west to Road<br>to be named later    | \$ 150,000   | \$            | - 4       | \$ 1,500,000 | \$ 1,650,000       | NEW                | NO                  |        |          |              |     |           | \$<br>150,000   | \$ 1,500,000 |             |
| n/a     | Sandifur Parkway Extension - Phase 2                                    | 26          | Sandifur<br>Parkway         | Road to be named later to Dent Road Extension | \$ 150,000   | \$            | - 5       | \$ 1,500,000 | \$ 1,650,000       | NEW                | NO                  |        |          |              |     |           |                 | \$ 150,000   | \$ 1,500,00 |
| 16010   | James Street Improvements                                               | 27          | James Street                | Oregon Avenue to cul-<br>de-sac               | \$ 48,000    | \$            | - \$      | 435,000      | \$ 483,000         | NO                 | NO                  |        |          |              |     |           | \$<br>48,000    | \$ 435,000   |             |
| n/a     | Road 76 Overpass                                                        | 28          | Road 76                     | Chapel Hill Blvd to<br>Burden Blvd            | \$ 1,500,000 | \$ 50         | 00,000    | 28,000,000   | \$ 30,000,000      | NO                 | NO                  |        |          |              |     |           |                 |              | \$ 300,00   |
| 16017   | Transportation System Master Plan                                       | N/A         | Citywide                    | various                                       | \$ 300,000   | \$            | -         | \$ -         | \$ 300,000         | YES                | YES                 | \$     | 200,000  |              |     |           |                 |              |             |
|         |                                                                         |             |                             |                                               |              |               |           |              |                    |                    |                     |        | 2020     | 202:         | 1   | 2022      | 2023            | 2024         | L 202       |
|         |                                                                         |             |                             |                                               |              |               |           |              |                    |                    |                     | \$ 25, | 238,000  | \$ 8,601,500 | \$  | 6,655,765 | \$<br>4,612,818 | \$ 6,386,682 | \$ 5,690,38 |